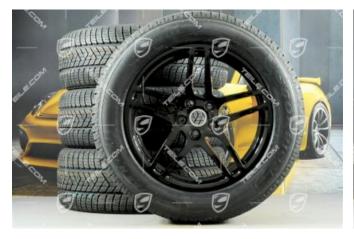

18-inch "Macan S" Winter wheel set, rims 8J x 18 ET21 + 9J x 18 ET21 + NEW Pirelli winter tyres 235/60 ZR 18 + 255/55 ZR 18, with TPMS, black high gloss

## **Product description**

Porsche Macan 95B.2 18-inch "Macan S" Winter wheel set, rims 8J x 18 ET21 + 9J x 18 ET21 + NEW Pirelli winter tyres 235/60 ZR 18 + 255/55 ZR 18, with TPMS, black high gloss.