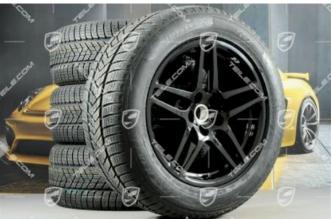

18-inch "Macan S" Winter wheel set, rims 8J x 18 ET21 + 9J x 18 ET21 + NEW Pirelli winter tyres 235/60 ZR 18 + 255/55 ZR 18, with TPMS, black high gloss

## **Product description**

Porsche Macan 95B.2 18-inch "Macan S" Winter wheel set, rims 8J x 18 ET21 + 9J x 18 ET21 + NEW Pirelli winter tyres 235/60 ZR 18 + 255/55 ZR 18, with TPMS, black high gloss.