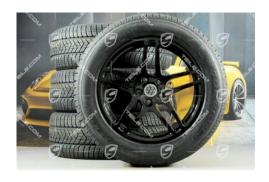

18-inch "Macan S" Winter wheel set, rims 8J x 18 ET21 + 9J x 18 ET21 + NEW Pirelli winter tyres 235/60 ZR 18 + 255/55 ZR 18, with TPMS, black high gloss

## **Product description**

Porsche Macan 95B.2 18-inch "Macan S" Winter wheel set, rims 8J x 18 ET21 + 9J x 18 ET21 + NEW Pirelli winter tyres 235/60 ZR 18 + 255/55 ZR 18, with TPMS, black high gloss.